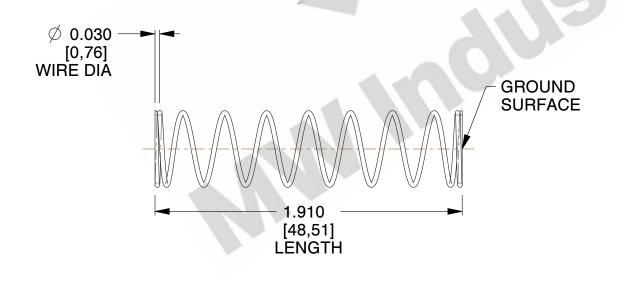

## **NOTES:**

1. Material : Stainless Steel

2. Finish: Glod Irridite

3. Ends: Closed and Ground

4. Total Coils: 10.000

5. Sugg. Max. Deflection: 0.890 (in)6. Sugg. Max. Load: 2.300 (lbs)

7. All Drawing Dimensions are in Inches [mm]

1.600

SCALE

11772

COMPONENT

COMPRESSION SPRINGS

UNIT
INCH [mm]
SHEET

1 of 1

**SPRINGS** 