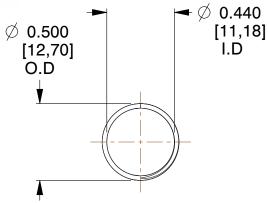

## **NOTES:**

1. Material : Stainless Steel

2. Finish: Glod Irridite

3. Ends: Closed and Ground

4. Total Coils: 10.000

5. Sugg. Max. Deflection: 0.890 (in)6. Sugg. Max. Load: 2.300 (lbs)

7. All Drawing Dimensions are in Inches [mm]

1.600

SCALE

11772

COMPONENT

COMPRESSION SPRINGS

UNIT
INCH [mm]
SHEET

1 of 1

**SPRINGS** 