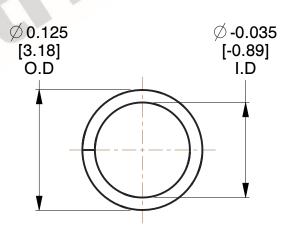

## NOTES:

1. Material: Stainless Steel (302) 2. Sugg Max. Load: 11.000 (lbs)

3. All Drawing Dimensions are in Inches [mm]

| MW | Industries |
|----|------------|

www.mwcomponents.com 800.237.5225 This file and any associated information and specifications are provided for reference and evaluation purposes only, and is subject to change without notice. MW Industries makes no representations, warranties or guarantees as to the appropriateness, accuracy, completeness, or suitability for any purpose, of the file, information or specifications. You are solely responsible for the use of the file, information or specifications.