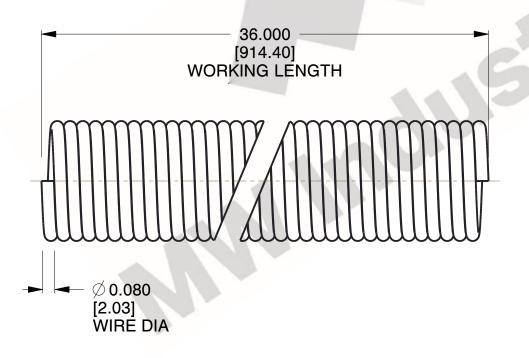

## NOTES:

1. Material: Stainless Steel (302) 2. Sugg Max. Load: 11.000 (lbs)

3. All Drawing Dimensions are in Inches [mm]

| MW | Industries |
|----|------------|

www.mwcomponents.com 800.237.5225 This file and any associated information and specifications are provided for reference and evaluation purposes only, and is subject to change without notice. MW Industries makes no representations, warranties or guarantees as to the appropriateness, accuracy, completeness, or suitability for any purpose, of the file, information or specifications. You are solely responsible for the use of the file, information or specifications.