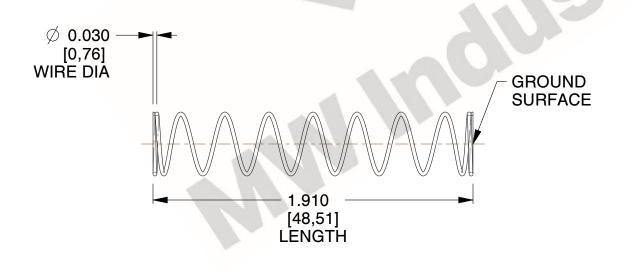

## **NOTES:**

1. Material: Stainless Steel

2. Finish: Glod Irridite

3. Ends: Closed and Ground

4. Total Coils: 10.000

Sugg. Max. Deflection: 1.800 (in)
Sugg. Max. Load: 2.300 (lbs)

7. All Drawing Dimensions are in Inches [mm]