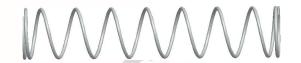

## **NOTES:**

1. Material: Stainless Steel

2. Finish: Glod Irridite

3. Ends: Closed and Ground

4. Total Coils: 10.000

Sugg. Max. Deflection: 1.800 (in)
Sugg. Max. Load: 2.300 (lbs)

7. All Drawing Dimensions are in Inches [mm]