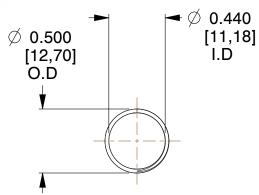

## **NOTES:**

1. Material: Stainless Steel

2. Finish: Glod Irridite

3. Ends: Closed and Ground

4. Total Coils: 10.000

Sugg. Max. Deflection: 1.800 (in)
Sugg. Max. Load: 2.300 (lbs)

7. All Drawing Dimensions are in Inches [mm]