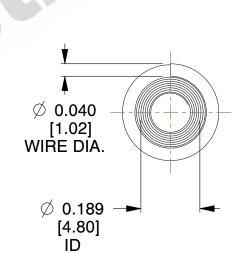

## **NOTES:**

1. Material: Stainless Steel

2. Total Coils: 9.000

3. Solid Height: 0.450 (in)

4. Finish: ZINC 5. Ends: Closed

6. All Drawing Dimensions are in Inches [mm]

**COMPONENT** 

This file and any associated information and specifications are provided for reference and evaluation purposes only, and is subject to change without notice. MW Industries makes no representations, warranties or guarantees as to the appropriateness, accuracy, completeness, or suitability for any purpose, of the file, information or specifications. You are solely responsible for the use of the file, information or specifications.

3.250

SCALE

**TA-2204CS** 

TAPERED SPRINGS

UNIT
INCH [mm]

SHEET

**TAPERED SPRINGS** 

1 of 1