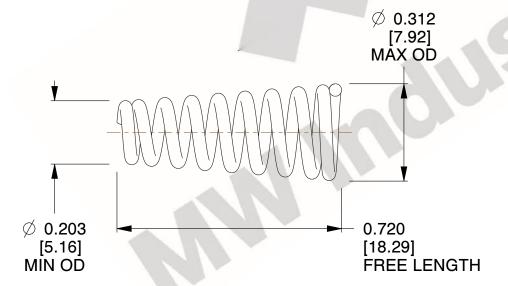

## **NOTES:**

1. Material: Stainless Steel

2. Total Coils: 9.000

3. Solid Height: 0.450 (in)

4. Finish: ZINC 5. Ends: Closed

6. All Drawing Dimensions are in Inches [mm]

**COMPONENT** 

This file and any associated information and specifications are provided for reference and evaluation purposes only, and is subject to change without notice. MW Industries makes no representations, warranties or guarantees as to the appropriateness, accuracy, completeness, or suitability for any purpose, of the file, information or specifications. You are solely responsible for the use of the file, information or specifications.

3.250

SCALE

**TA-2204CS** 

TAPERED SPRINGS

UNIT
INCH [mm]

SHEET

**TAPERED SPRINGS** 

1 of 1