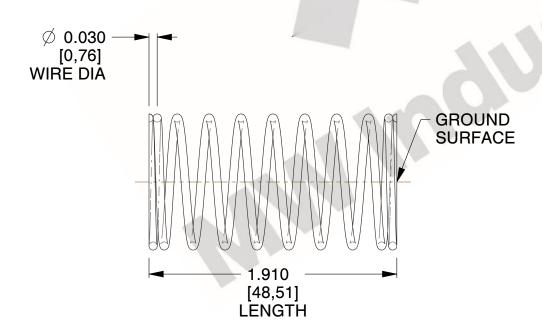

## **NOTES:**

1. Material : Stainless Steel

2. Finish: Glod Irridite

3. Ends: Closed and Ground

4. Total Coils: 10.000

Sugg. Max. Deflection: 0.640 (in)
 Sugg. Max. Load: 2.300 (lbs)

7. All Drawing Dimensions are in Inches [mm]