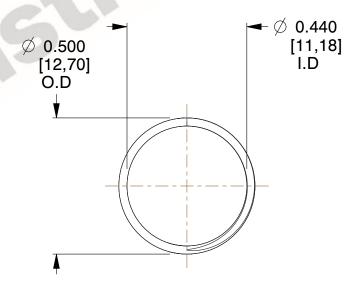

## **NOTES:**

1. Material : Stainless Steel

2. Finish: Glod Irridite

3. Ends: Closed and Ground

4. Total Coils: 10.000

Sugg. Max. Deflection: 0.640 (in)
 Sugg. Max. Load: 2.300 (lbs)

7. All Drawing Dimensions are in Inches [mm]