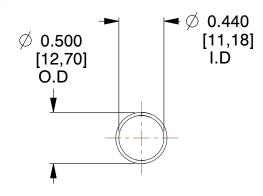

## **NOTES:**

1. Material : Spring Steel 2. Finish : Glod Irridite

3. Ends: Closed

4. Total Coils: 10.000

Sugg. Max. Deflection: 0.870 (in)
 Sugg. Max. Load: 2.300 (lbs)

7. All Drawing Dimensions are in Inches [mm]