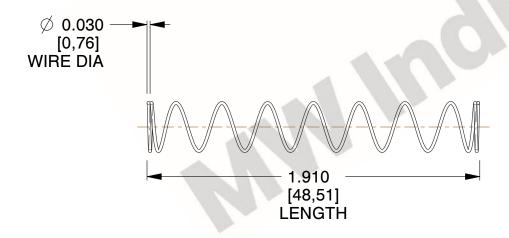

## **NOTES:**

1. Material : Spring Steel 2. Finish : Glod Irridite

3. Ends: Closed

4. Total Coils: 10.000

Sugg. Max. Deflection: 0.870 (in)
 Sugg. Max. Load: 2.300 (lbs)

7. All Drawing Dimensions are in Inches [mm]