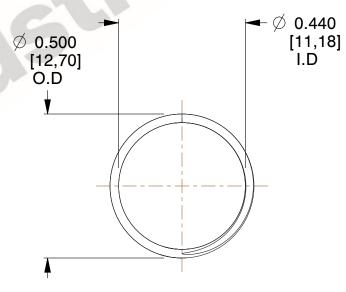

## **NOTES:**

1. Material : Spring Steel 2. Finish : Glod Irridite

3. Ends: Closed and Ground

4. Total Coils: 10.000

5. Sugg. Max. Deflection: 0.110 (in) 6. Sugg. Max. Load: 2.300 (lbs)

7. All Drawing Dimensions are in Inches [mm]