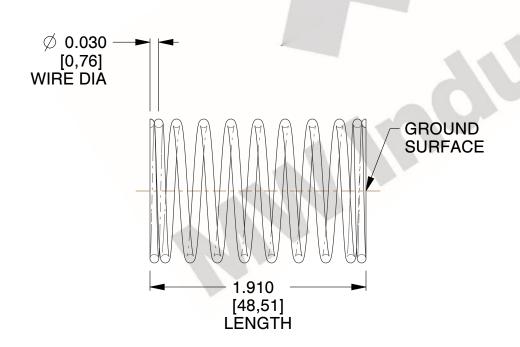

## **NOTES:**

1. Material : Spring Steel 2. Finish : Glod Irridite

3. Ends: Closed and Ground

4. Total Coils: 10.000

5. Sugg. Max. Deflection: 0.110 (in) 6. Sugg. Max. Load: 2.300 (lbs)

7. All Drawing Dimensions are in Inches [mm]