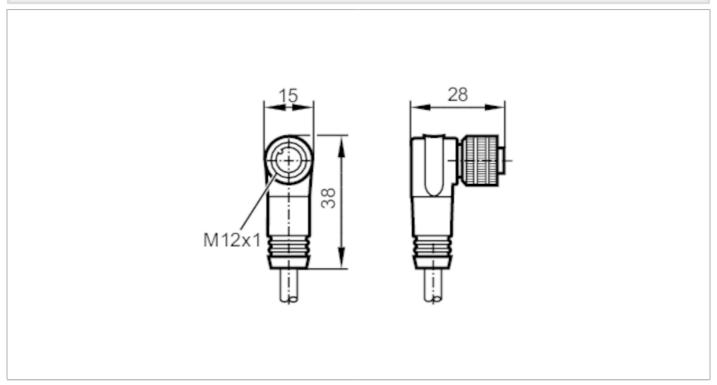

# C€ RK

| Electrical data         |      |                      |
|-------------------------|------|----------------------|
| Operating voltage       | [V]  | < 30 AC / < 36 DC    |
| Max. current load total | [A]  | 2                    |
| Operating conditions    |      |                      |
| Ambient temperature     | [°C] | -4080                |
| Protection              |      | IP 68                |
| Mechanical data         |      |                      |
| Weight                  | [g]  | 284                  |
| Dimensions              | [mm] | 28 x 15 x 38         |
| Materials               |      | TPU                  |
| Moulded-body material   |      | TPU                  |
| Material nut            |      | brass, nickel-plated |
| Remarks                 |      |                      |
| Pack quantity           |      | 1 pcs.               |
| Electrical connection   |      |                      |
| Outline of DUD black of | 0.05 | (44 (6045))          |

### **Electrical connection - socket**

Connector: 1 x M12, angled; coding: A; Moulded body: TPU; Locking: brass, nickel-plated; Tightening torque: 1...1.5 Nm