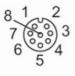

#### Connection

| <u>_1</u>      | WH |
|----------------|----|
| $\frac{2}{2}$  | BN |
| 3<br>3         | GN |
| 3 <sup>4</sup> | YE |
| <u>5</u>       | GY |
| <b>5</b> 6     | PK |
| ~ <sup>7</sup> | BU |
| <u>8</u>       | RD |
|                |    |

| colours to DIN<br>47100 | Core colours : |
|-------------------------|----------------|
| BN =                    | brown          |
| BU =                    | blue           |
| GN =                    | green          |
| GY =                    | grey           |
| PK =                    | pink           |
| RD =                    | red            |
| WH =                    | white          |
| YE =                    | yellow         |