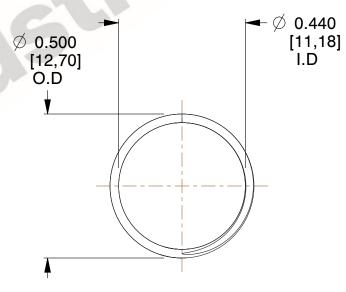

## **NOTES:**

1. Material: Stainless Steel

2. Finish: Glod Irridite

3. Ends: Closed and Ground

4. Total Coils: 10.000

5. Sugg. Max. Deflection: 0.520 (in)

6. Sugg. Max. Load : 2.300 (lbs)

7. All Drawing Dimensions are in Inches [mm]

3.000

SCALE

11772

COMPONENT

COMPRESSION SPRINGS

UNIT

**SPRINGS** 

INCH [mm]