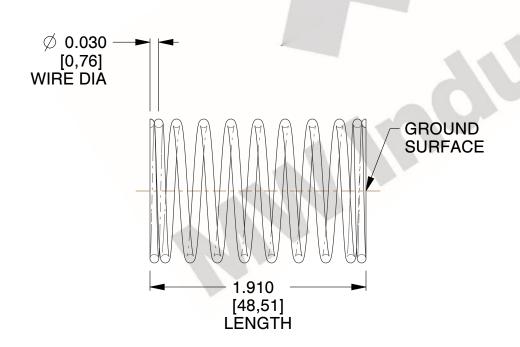

## **NOTES:**

1. Material: Stainless Steel

2. Finish: Glod Irridite

3. Ends: Closed and Ground

4. Total Coils: 10.000

5. Sugg. Max. Deflection: 0.520 (in)

6. Sugg. Max. Load : 2.300 (lbs)

7. All Drawing Dimensions are in Inches [mm]

3.000

SCALE

11772

COMPONENT

COMPRESSION SPRINGS

UNIT

**SPRINGS** 

INCH [mm]