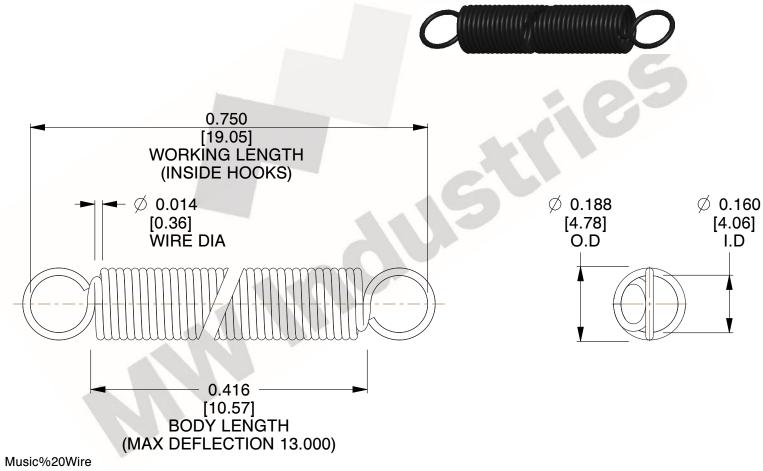

NOTES:

1. Material: Music%20Wire

2. Finish:

3. Sugg Max. Load: 0.550 (lbs) 4. Sugg Max. Deflection: 13.000 (in)

5. All Drawing Dimensions are in Inches [mm]

6. Coil%20Count%

This file and any associated information and specifications are provided for reference and evaluation purposes only, and is subject to change without notice. MW Industries makes no representations, warranties or guarantees as to the appropriateness, accuracy, completeness, or suitability for any purpose, of the file, information or specifications. You are solely responsible for the use of the file, information or specifications.

SCALE 3.000

| COMPONENT    | SPRINGS |           |
|--------------|---------|-----------|
| ZZ3-11       |         | UNIT      |
|              |         | INCH [mm] |
| EXTENSION SP | PRINGS  | SHEET     |
|              |         | 1 of 1    |