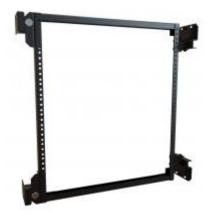

## Mounting Rack Rail Swing Frame S2CSWF Series

For use with the Series 2000 Enclosures

- Available in 19" and 24" widths.
- Variable depth feature allows front to rear adjustment.
- · Installs with either left or right hinging.
- · Mounts onto Rail Support Kits (not included).
- · Clip nuts required for mounting to punched rails.
- Finished in textured black.
- TAA compliant for GSA Schedule purchases.
- · RoHS Compliant.
- Manufactured in North America.