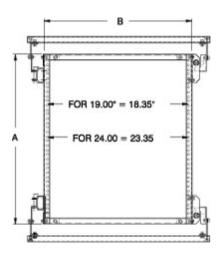

## **Gallery**

|          |                   |                   | Panel |        |       |       |
|----------|-------------------|-------------------|-------|--------|-------|-------|
| Part No. | Fits Console Unit | Fits Console Size | Width | Height | Α     | В     |
| 2CSFT19  | Turrets/Terminal  | 24,36,48,60       | 19"   | 8U     | 15.75 | 19.28 |
| 2CSFT24  | Turrets/Terminal  | 36,48,60          | 24"   | 8U     | 15.75 | 24.28 |
| 2CSFB19  | Bases             | 24,36,48,60       | 19"   | 12U    | 22.09 | 19.28 |
| 2CSFB24  | Bases             | 36,48,60          | 24"   | 12U    | 22.09 | 24.28 |