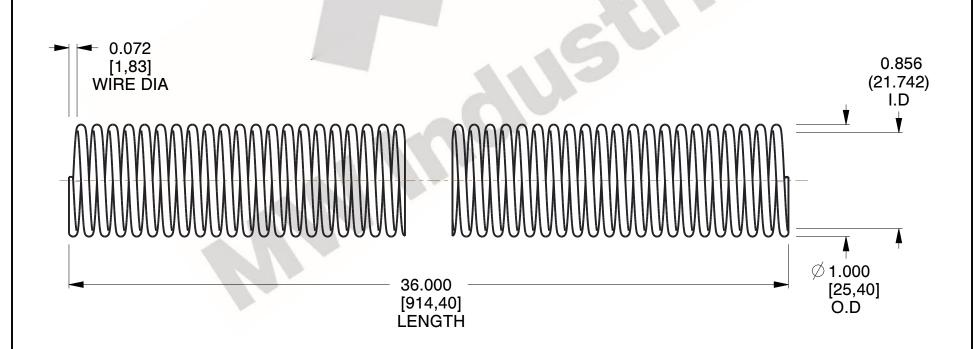

## **NOTES:**

1. Material: Carbon Steel (ASTM A227)

2. Pitch: 0.142

3. Sugg. Max. Load : 108 (lbs)4. All Drawing Dimensions are in Inches [mm]

This file and any associated information and specifications are provided for reference and evaluation purposes only, and is subject to change without notice. MW Industries makes no representations, warranties or guarantees as to the appropriateness, accuracy, completeness, or suitability for any purpose, of the file, information or specifications. You are solely responsible for the use of the file, information or specifications.

1.167

SCALE

ST3-15

COMPONENT

**COMPRESSION SPRINGS** 

UNIT INCH [mm] SHEET

**SPRINGS** 

1 of 1