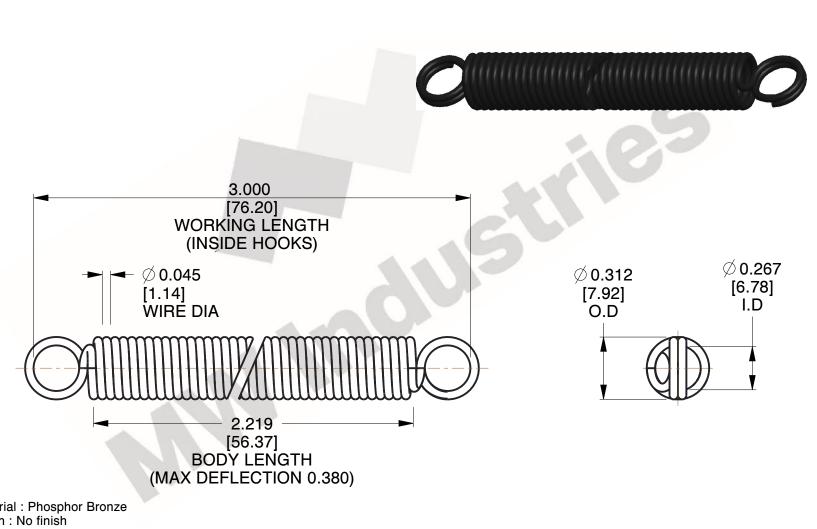

## NOTES:

1. Material: Phosphor Bronze

2. Finish: No finish

3. Sugg Max. Load: 11.000 (lbs)

4. Deflection: 0.380 (in)

5. All Drawing Dimensions are in Inches [mm]

6. Coil Count

www.mwcomponents.com 800.237.5225