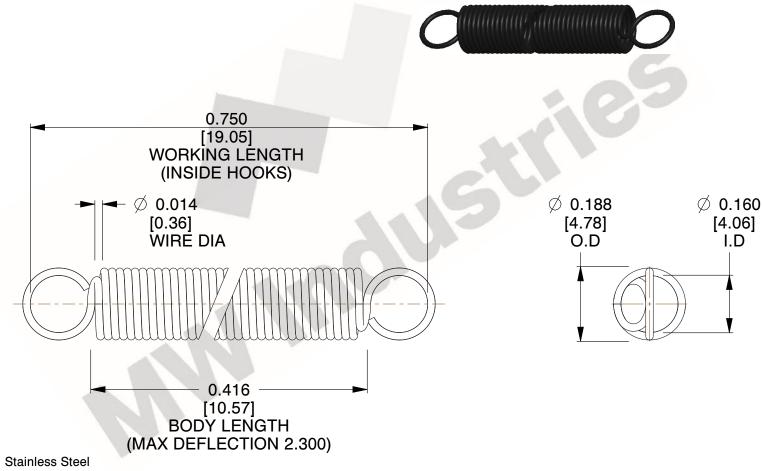

NOTES:

1. Material: Stainless Steel

2. Finish:

3. Sugg Max. Load: 0.550 (lbs) 4. Sugg Max. Deflection: 2.300 (in)

5. All Drawing Dimensions are in Inches [mm]

6. Coil Co

www.mwcomponents.com 800.237.5225

This file and any associated information and specifications are provided for reference and evaluation purposes only, and is subject to change without notice. MW Industries makes no representations, warranties or guarantees as to the appropriateness, accuracy, completeness, or suitability for any purpose, of the file, information or specifications. You are solely responsible for the use of the file, information or specifications.

3.000

SCALE

UNIT **ZZ3-11** INCH [mm] SHEET **EXTENSION SPRINGS** 1 of 1

**SPRINGS** 

COMPONENT