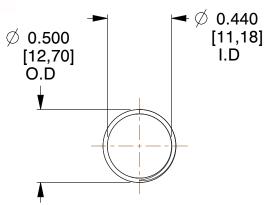

## **NOTES:**

1. Material : Spring Steel

2. Finish: Glod Irridite

3. Ends: Closed and Ground

4. Total Coils: 10.000

Sugg. Max. Deflection: 0.950 (in)
 Sugg. Max. Load: 2.300 (lbs)

7. All Drawing Dimensions are in Inches [mm]