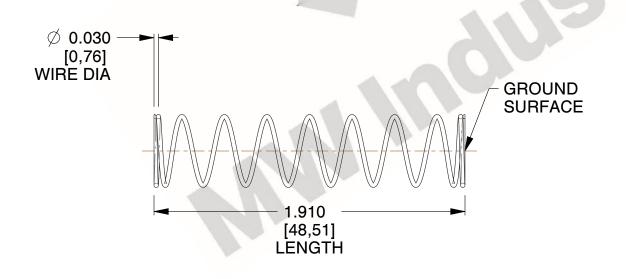

## **NOTES:**

1. Material : Spring Steel

2. Finish: Glod Irridite

3. Ends: Closed and Ground

4. Total Coils: 10.000

Sugg. Max. Deflection: 0.950 (in)
 Sugg. Max. Load: 2.300 (lbs)

7. All Drawing Dimensions are in Inches [mm]