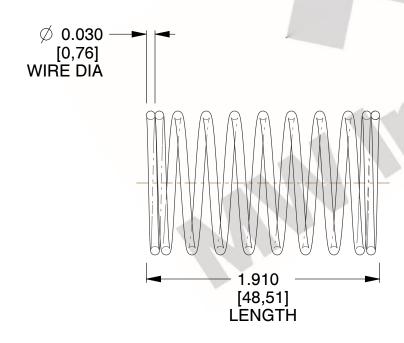

## **NOTES:**

1. Material: Stainless Steel

2. Finish: Glod Irridite

3. Ends: Closed

4. Total Coils: 10.000

5. Sugg. Max. Deflection: 0.630 (in)

6. Sugg. Max. Load: 2.300 (lbs)

7. All Drawing Dimensions are in Inches [mm]