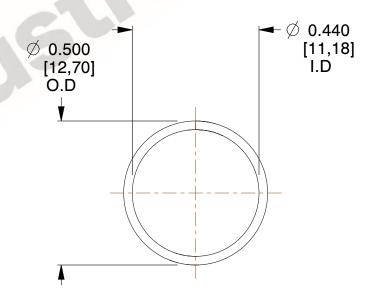

## **NOTES:**

1. Material: Stainless Steel

2. Finish: Glod Irridite

3. Ends: Closed

4. Total Coils: 10.000

5. Sugg. Max. Deflection: 0.630 (in)

6. Sugg. Max. Load: 2.300 (lbs)

7. All Drawing Dimensions are in Inches [mm]