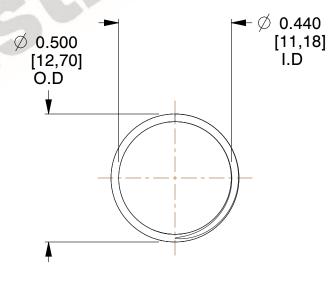

## **NOTES:**

1. Material : Music Wire 2. Finish : Glod Irridite

3. Ends: Closed and Ground

4. Total Coils: 10.000

5. Sugg. Max. Deflection : 0.610 (in)6. Sugg. Max. Load : 2.300 (lbs)

7. All Drawing Dimensions are in Inches [mm]

SCALE

2.667

11772

COMPRESSION SPRINGS

UNIT
INCH [mm]
SHEET

4 -4 4

**SPRINGS** 

1 of 1