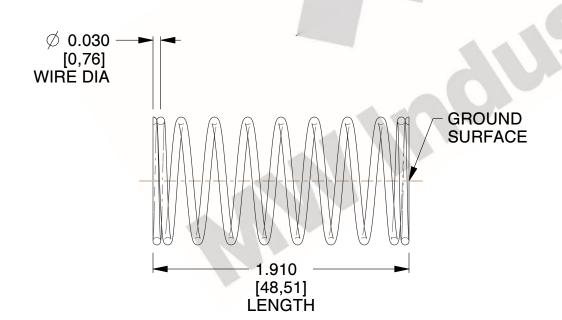

## **NOTES:**

1. Material : Music Wire 2. Finish : Glod Irridite

3. Ends: Closed and Ground

4. Total Coils: 10.000

5. Sugg. Max. Deflection : 0.610 (in)6. Sugg. Max. Load : 2.300 (lbs)

7. All Drawing Dimensions are in Inches [mm]

SCALE

2.667

11772

COMPRESSION SPRINGS

UNIT
INCH [mm]
SHEET

4 -4 4

**SPRINGS** 

1 of 1