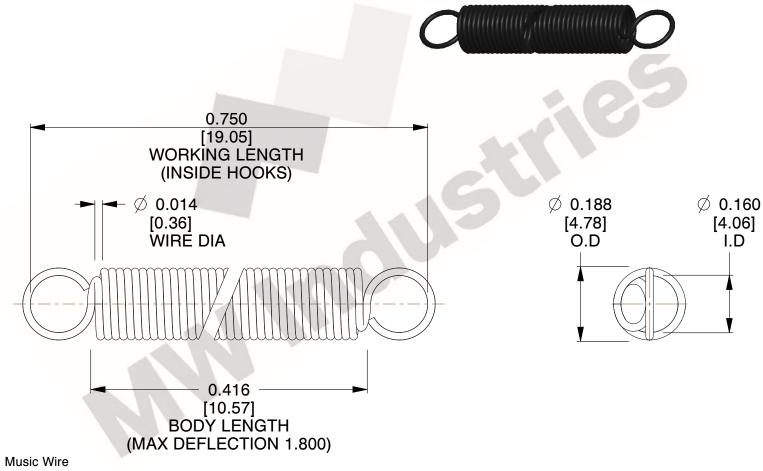

NOTES:

1. Material: Music Wire

2. Finish:

3. Sugg Max. Load: 0.550 (lbs) 4. Sugg Max. Deflection: 1.800 (in)

5. All Drawing Dimensions are in Inches [mm]

6. Coil Count

are provided for reference and evaluation purposes only, and is subject to change without notice. MW Industries makes no representations, warranties or guarantees as to the appropriateness, accuracy, completeness, or suitability for any purpose, of the file, information or specifications. You are solely responsible for the use of the file, information or specifications.

3.000

SCALE

COMPONENT **SPRINGS** UNIT **ZZ3-11** INCH [mm] SHEET **EXTENSION SPRINGS** 1 of 1