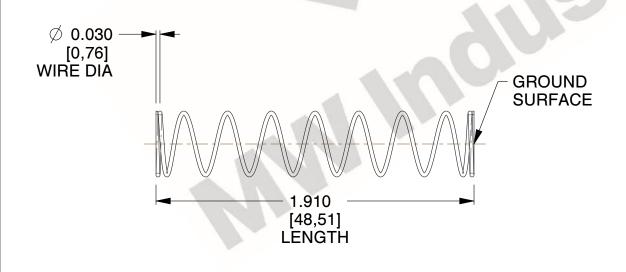

## **NOTES:**

Material : Hard Drawn
 Finish : Glod Irridite

3. Ends: Closed and Ground

4. Total Coils: 10.000

Sugg. Max. Deflection: 1.800 (in)
 Sugg. Max. Load: 2.300 (lbs)

7. All Drawing Dimensions are in Inches [mm]