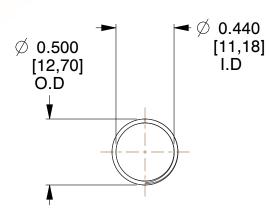

## **NOTES:**

Material : Hard Drawn
 Finish : Glod Irridite

3. Ends: Closed and Ground

4. Total Coils: 10.000

Sugg. Max. Deflection: 1.800 (in)
 Sugg. Max. Load: 2.300 (lbs)

7. All Drawing Dimensions are in Inches [mm]