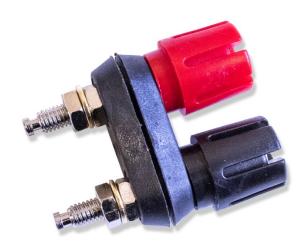

## **BU-P6883**

(Dual 5-Way Binding Post)

- The BU-P6883 is a dual binding post with a standard spacer. The posts are spaced at 0.75" (19mm). Accepts wire up to 12 AWG in through hole, and accepts standard, unshrouded 4mm banana plugs.
- Overall length 1.8" (46mm), overall width 1.4" (36mm), overall height 0.65" (16.5mm)

Material: Posts Nickel-plated brass

Knobs, Spacers Nylon

Mounting:

o Mount thru panels up to 0.25" (6.35mm) thick. Recommended panel cutout is 2X Ø0.465" (11.8mm) holes spaced 0.75" (19.05mm) apart center-to-center.