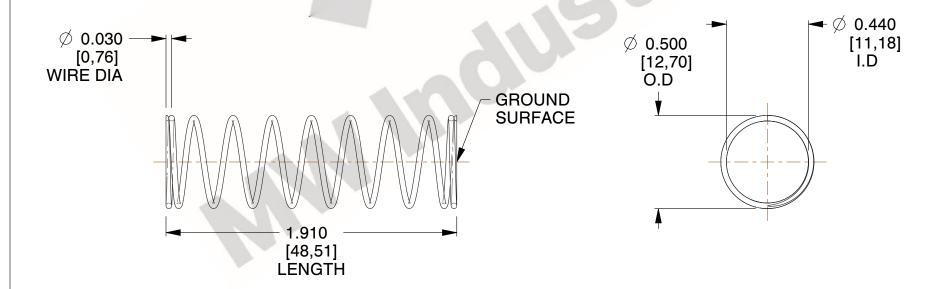

## **NOTES:**

Material : Spring Steel
 Finish : Glod Irridite

3. Ends: Closed and Ground

4. Total Coils: 10.000

Sugg. Max. Deflection: 0.640 (in)
 Sugg. Max. Load: 2.300 (lbs)

7. All Drawing Dimensions are in Inches [mm]

SCALE

1.942

COMPONENT SPRINGS

11772

COMPRESSION SPRINGS

UNIT
INCH [mm]
SHEET