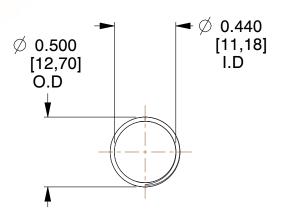

## **NOTES:**

1. Material: Stainless Steel

2. Finish: Glod Irridite

3. Ends: Closed and Ground

4. Total Coils: 10.000

Sugg. Max. Deflection: 0.990 (in)
 Sugg. Max. Load: 2.300 (lbs)

7. All Drawing Dimensions are in Inches [mm]