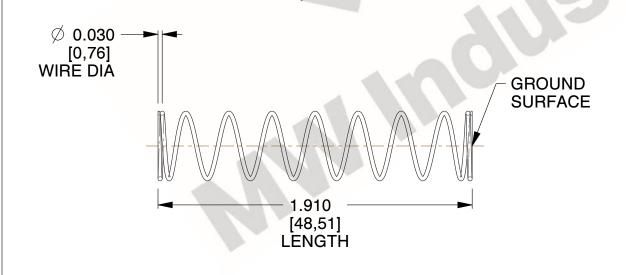

## **NOTES:**

1. Material: Stainless Steel

2. Finish: Glod Irridite

3. Ends: Closed and Ground

4. Total Coils: 10.000

Sugg. Max. Deflection: 0.990 (in)
 Sugg. Max. Load: 2.300 (lbs)

7. All Drawing Dimensions are in Inches [mm]