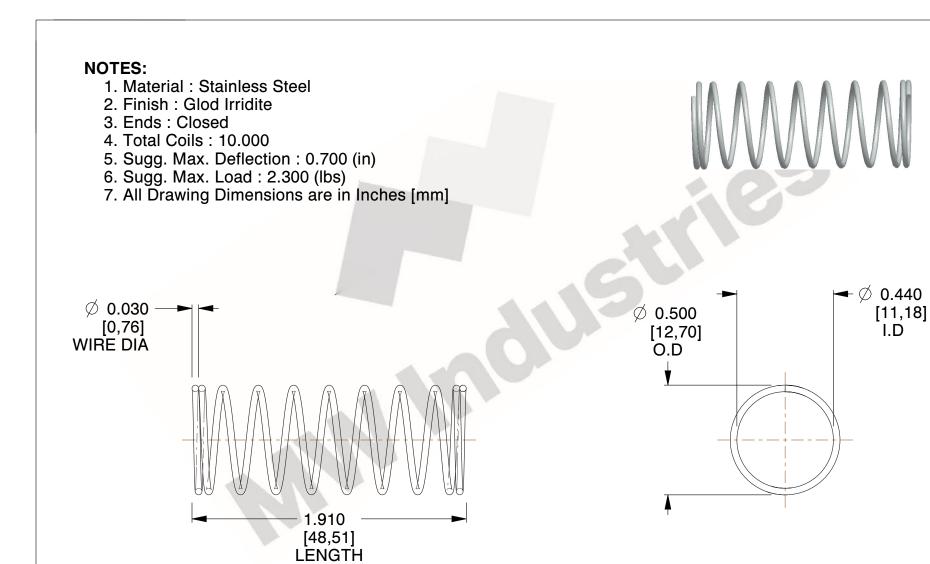

|                                   |                                                                                                                                                                                                                                                                                                                                                                              |                                                                                                                                                                                                                                   | COMPONENT | SPRINGS             |  |                   |
|-----------------------------------|------------------------------------------------------------------------------------------------------------------------------------------------------------------------------------------------------------------------------------------------------------------------------------------------------------------------------------------------------------------------------|-----------------------------------------------------------------------------------------------------------------------------------------------------------------------------------------------------------------------------------|-----------|---------------------|--|-------------------|
|                                   | This file and any associated information and specifications<br>are provided for reference and evaluation purposes only,<br>and is subject to change without notice. MW Industries<br>makes no representations, warranties or guarantees as to<br>the appropriateness, accuracy, completeness, or suitability<br>for any purpose, of the file, information or specifications. | This drawing is the property of<br>MW Industries. It contains confidential,<br>proprietary information that is<br>MW Industries property. Do not disclose<br>to or duplicate for others except<br>as authorized by MW Industries. |           | 11772               |  | UNIT<br>INCH [mm] |
| <b>MW Industries</b>              |                                                                                                                                                                                                                                                                                                                                                                              |                                                                                                                                                                                                                                   |           | COMPRESSION SPRINGS |  | SHEET             |
| www.mwcomponents.com 800.237.5225 | You are solely responsible for the use of the file,<br>information or specifications.                                                                                                                                                                                                                                                                                        |                                                                                                                                                                                                                                   | 2.286     |                     |  | 1 of 1            |