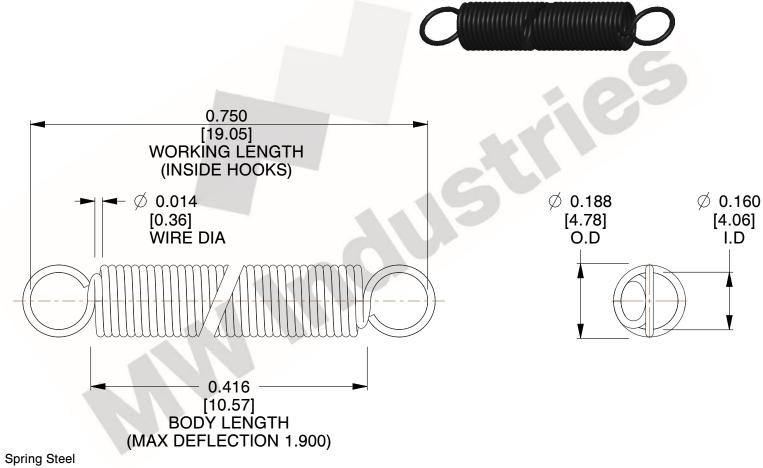

NOTES:

1. Material : Spring Steel

2. Finish:

3. Sugg Max. Load: 0.550 (lbs) 4. Sugg Max. Deflection: 1.900 (in)

5. All Drawing Dimensions are in Inches [mm]

6. Coil Co

www.mwcomponents.com 800.237.5225

This file and any associated information and specifications are provided for reference and evaluation purposes only, and is subject to change without notice. MW Industries makes no representations, warranties or guarantees as to the appropriateness, accuracy, completeness, or suitability for any purpose, of the file, information or specifications. You are solely responsible for the use of the file, information or specifications.

3.000

SCALE

**COMPONENT SPRINGS** UNIT **ZZ3-11** INCH [mm] SHEET **EXTENSION SPRINGS** 1 of 1