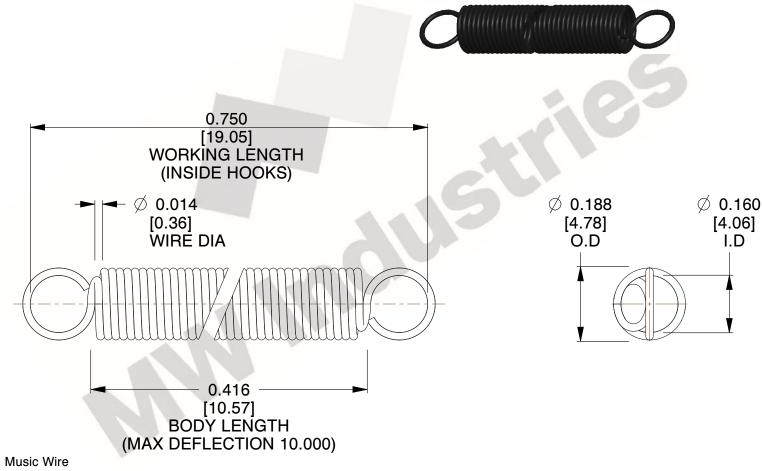

NOTES:

1. Material: Music Wire

2. Finish:

3. Sugg Max. Load: 0.550 (lbs) 4. Sugg Max. Deflection: 10.000 (in)

5. All Drawing Dimensions are in Inches [mm]

6. Coil Cou

This file and any associated information and specifications are provided for reference and evaluation purposes only, and is subject to change without notice. MW Industries makes no representations, warranties or guarantees as to the appropriateness, accuracy, completeness, or suitability for any purpose, of the file, information or specifications. You are solely responsible for the use of the file, information or specifications.

> SCALE 3.000

COMPONENT **SPRINGS** UNIT **ZZ3-11** INCH [mm] SHEET **EXTENSION SPRINGS** 1 of 1