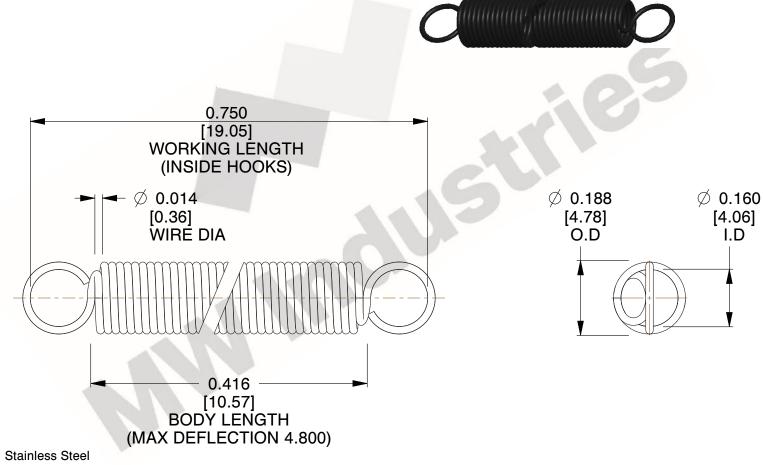

NOTES:

1. Material: Stainless Steel

2. Finish:

3. Sugg Max. Load: 0.550 (lbs) 4. Sugg Max. Deflection: 4.800 (in)

5. All Drawing Dimensions are in Inches [mm]

6. Coil

This file and any associated information and specifications are provided for reference and evaluation purposes only, and is subject to change without notice. MW Industries makes no representations, warranties or guarantees as to the appropriateness, accuracy, completeness, or suitability for any purpose, of the file, information or specifications. You are solely responsible for the use of the file, information or specifications.

3.000

SCALE

**EXTENSION SPRINGS** 

COMPONENT **SPRINGS** UNIT **ZZ3-11** INCH [mm] SHEET 1 of 1