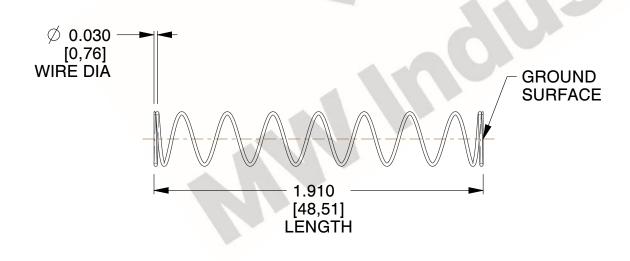

## **NOTES:**

1. Material : Spring Steel

2. Finish: Glod Irridite

3. Ends: Closed and Ground

4. Total Coils: 10.000

Sugg. Max. Deflection: 1.800 (in)
 Sugg. Max. Load: 2.300 (lbs)

7. All Drawing Dimensions are in Inches [mm]

1.143

SCALE

11772

COMPONENT

COMPRESSION SPRINGS

UNIT
INCH [mm]
SHEET

**SPRINGS** 

1 of 1