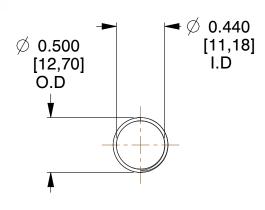

## **NOTES:**

1. Material : Spring Steel

2. Finish: Glod Irridite

3. Ends: Closed and Ground

4. Total Coils: 10.000

Sugg. Max. Deflection: 1.800 (in)
 Sugg. Max. Load: 2.300 (lbs)

7. All Drawing Dimensions are in Inches [mm]