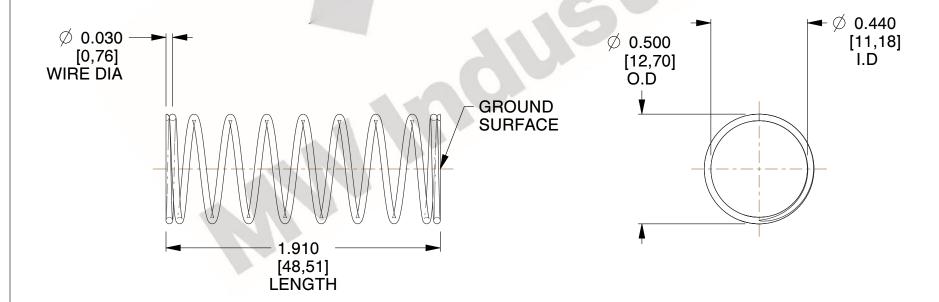

## **NOTES:**

1. Material: Music Wire 2. Finish: Glod Irridite

3. Ends: Closed and Ground

4. Total Coils: 10.000

5. Sugg. Max. Deflection: 0.380 (in) 6. Sugg. Max. Load : 2.300 (lbs)

7. All Drawing Dimensions are in Inches [mm]