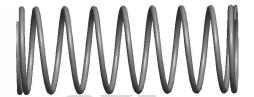

## **NOTES:**

1. Material: Music Wire 2. Finish: Glod Irridite

3. Ends: Closed and Ground

4. Total Coils: 10.000

5. Sugg. Max. Deflection: 0.380 (in) 6. Sugg. Max. Load : 2.300 (lbs)

7. All Drawing Dimensions are in Inches [mm]