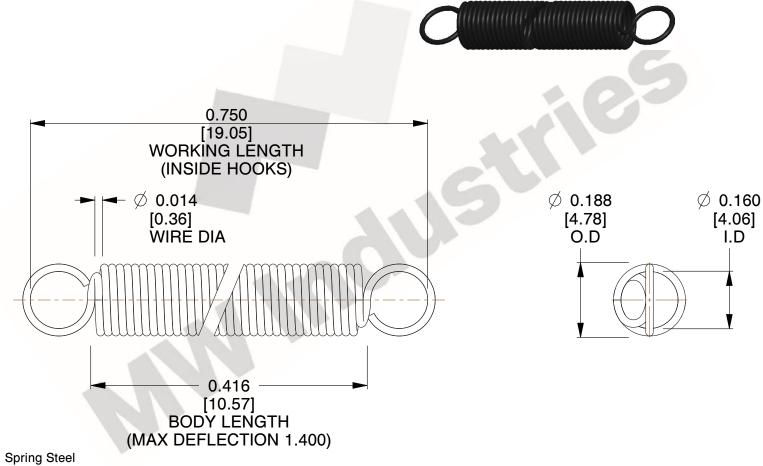

**NOTES:** 

1. Material : Spring Steel

2. Finish:

3. Sugg Max. Load: 0.550 (lbs) 4. Sugg Max. Deflection: 1.400 (in)

5. All Drawing Dimensions are in Inches [mm]

6. Coil Coun

makes no representations, warranties or guarantees as to the appropriateness, accuracy, completeness, or suitability for any purpose, of the file, information or specifications.