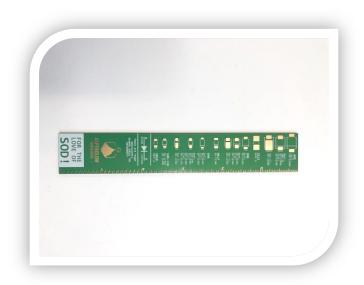

# For the Love of SOD Diode Footprint PCB Ruler

#### **FEATURES**

- ♦ 6" PCB Ruler
- ♦ 1/32" and 0.1" marks
- ♦ cm marks
- ♦ Every diode pattern imaginable
- Every SOD, SC, and DO name for each pattern, plus more!
- ♦ Organized biggest to smallest
- ♦ Diode symbol

#### **DESCRIPTION**

If you're staring bleary-eyed at a parametric search result, wondering what the heck a SOD-87 footprint is, we have just the ruler for you. Introducing **For the Love of SOD,** PCB layout's hottest new ruler. This ruler has EVERYTHING: SODs, SM(X)s, 0402s, SCs, DOs, even MELFs. So the next time you're playing everyone's favorite game "Crap, is a SOD-532 one that I can hand-solder?", you can just whip out your 6" tool and see for yourself. By the way, a SOD-87 is the same as a DO-213AC. Or a Mini-MELF. Because you can never have too many standards.