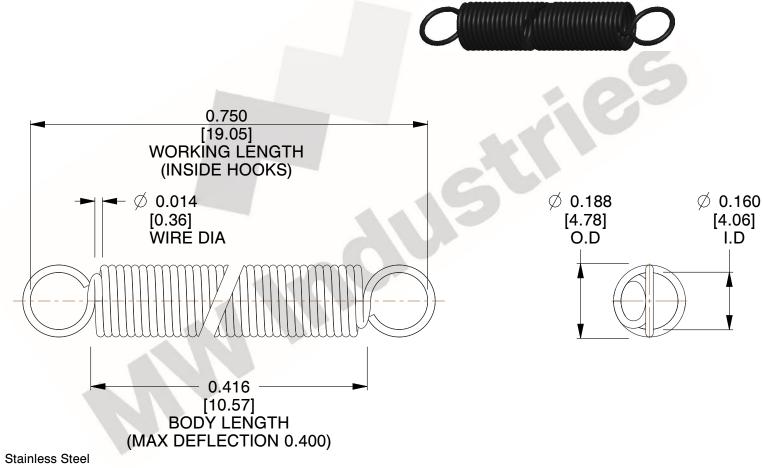

NOTES:

1. Material: Stainless Steel

2. Finish:

3. Sugg Max. Load: 0.550 (lbs) 4. Sugg Max. Deflection: 0.400 (in)

5. All Drawing Dimensions are in Inches [mm]

6. Coil

This file and any associated information and specifications are provided for reference and evaluation purposes only, and is subject to change without notice. MW Industries makes no representations, warranties or guarantees as to the appropriateness, accuracy, completeness, or suitability for any purpose, of the file, information or specifications. You are solely responsible for the use of the file, information or specifications.

SCALE 3.000

COMPONENT **SPRINGS** UNIT **ZZ3-11** INCH [mm] SHEET **EXTENSION SPRINGS** 1 of 1