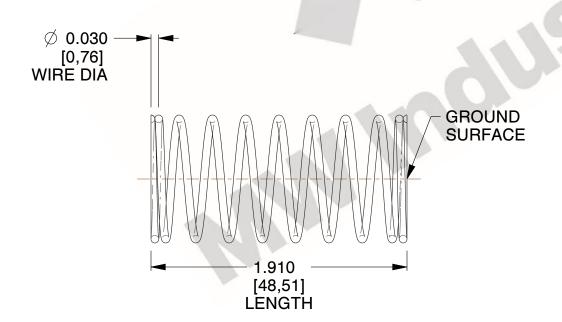

## **NOTES:**

1. Material: Music Wire 2. Finish: Glod Irridite

3. Ends: Closed and Ground

4. Total Coils: 10.000

5. Sugg. Max. Deflection: 0.410 (in) 6. Sugg. Max. Load : 2.300 (lbs)

7. All Drawing Dimensions are in Inches [mm]

2.667

SCALE

11772

COMPONENT

**COMPRESSION SPRINGS** 

UNIT

**SPRINGS** 

INCH [mm]