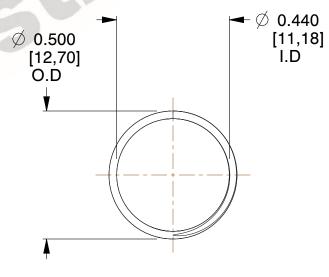

## **NOTES:**

1. Material: Music Wire 2. Finish: Glod Irridite

3. Ends: Closed and Ground

4. Total Coils: 10.000

5. Sugg. Max. Deflection: 0.410 (in) 6. Sugg. Max. Load : 2.300 (lbs)

7. All Drawing Dimensions are in Inches [mm]

2.667

SCALE

11772

COMPONENT

**COMPRESSION SPRINGS** 

UNIT

**SPRINGS** 

INCH [mm]