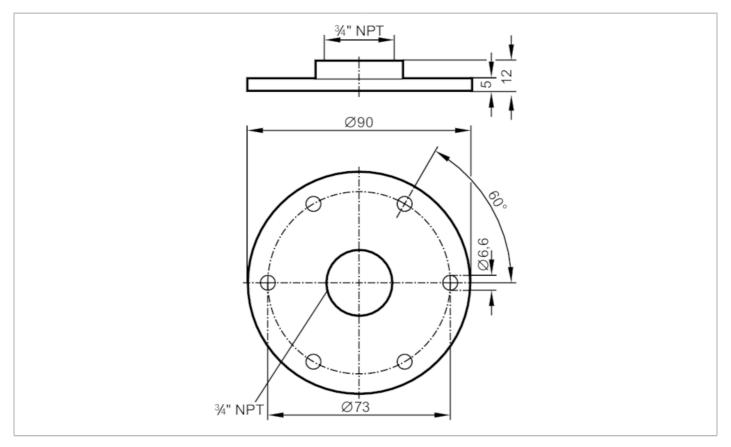

## Flange plate for level sensors

FLANGE PLATE 73-90/NPT3/4

| Application          |       |                                                      |
|----------------------|-------|------------------------------------------------------|
| Design               |       | for level sensors LR                                 |
| Installation         |       | according to DIN 24557                               |
| Tank pressure        | [bar] | -116                                                 |
| Operating conditions |       |                                                      |
| Ambient temperature  | [°C]  | 080                                                  |
| Mechanical data      |       |                                                      |
| Weight               | [g]   | 266.8                                                |
| Type of mounting     |       | according to DIN 24557                               |
| Materials            |       | flange: stainless steel (1.4305 / 303); Sealing: NBR |
| Tightening torque    | [Nm]  | < 40                                                 |
| Sensor connection    |       | 3/4" NPT                                             |
| Process connection   |       | flange                                               |
| Remarks              |       |                                                      |
| Pack quantity        |       | 1 pcs.                                               |