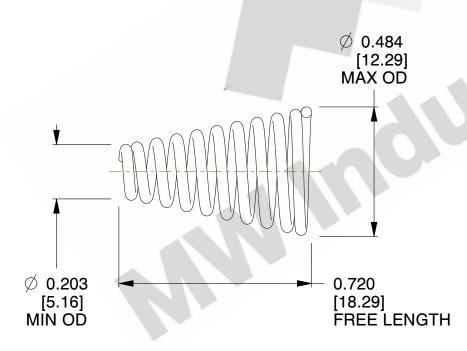

## **NOTES:**

1. Material : Stainless Steel 2. Total Coils : 10.000

3. Solid Height : 0.450 (in)

4. Finish: ZINC 5. Ends: Closed

6. All Drawing Dimensions are in Inches [mm]

**COMPONENT** 

800.237.5225

This file and any associated information and specifications are provided for reference and evaluation purposes only, and is subject to change without notice. MW Industries makes no representations, warranties or guarantees as to the appropriateness, accuracy, completeness, or suitability for any purpose, of the file, information or specifications. You are solely responsible for the use of the file, information or specifications.

2.790

SCALE

**TA-2204CS** 

TAPERED SPRINGS

UNIT

**TAPERED SPRINGS** 

INCH [mm]

SHEET 1 of 1