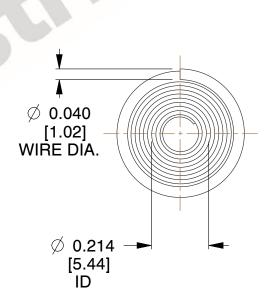

## **NOTES:**

1. Material : Stainless Steel 2. Total Coils : 10.000

3. Solid Height : 0.450 (in)

4. Finish: ZINC 5. Ends: Closed

6. All Drawing Dimensions are in Inches [mm]

**COMPONENT** 

800.237.5225

This file and any associated information and specifications are provided for reference and evaluation purposes only, and is subject to change without notice. MW Industries makes no representations, warranties or guarantees as to the appropriateness, accuracy, completeness, or suitability for any purpose, of the file, information or specifications. You are solely responsible for the use of the file, information or specifications.

2.790

SCALE

**TA-2204CS** 

TAPERED SPRINGS

UNIT

**TAPERED SPRINGS** 

INCH [mm]

SHEET 1 of 1