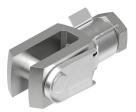

## Rod clevis SG-M6 Part number: 3110

## **Data sheet**

| Feature                                            | Value                                                                                                                                           |
|----------------------------------------------------|-------------------------------------------------------------------------------------------------------------------------------------------------|
| Size                                               | M6                                                                                                                                              |
| Conforms to standard                               | DIN 71752<br>ISO 8140                                                                                                                           |
| Threaded connection                                | Internal thread M6                                                                                                                              |
| Corrosion resistance class (CRC)                   | 1 - Low corrosion stress                                                                                                                        |
| LABS (PWIS) conformity                             | VDMA24364-B2-L                                                                                                                                  |
| Suitability for the production of Li-ion batteries | Metals with more than 1% copper by mass are excluded from use.<br>Exception are printed circuit boards, cables, electrical connectors and coils |
| Ambient temperature                                | -40 °C 150 °C                                                                                                                                   |
| Product weight                                     | 22 g                                                                                                                                            |
| Note on materials                                  | RoHS-compliant                                                                                                                                  |
| Bolt material                                      | Steel<br>Galvanized                                                                                                                             |
| Clevis material                                    | Steel<br>Galvanized                                                                                                                             |
| Nut material                                       | Steel<br>Galvanized                                                                                                                             |