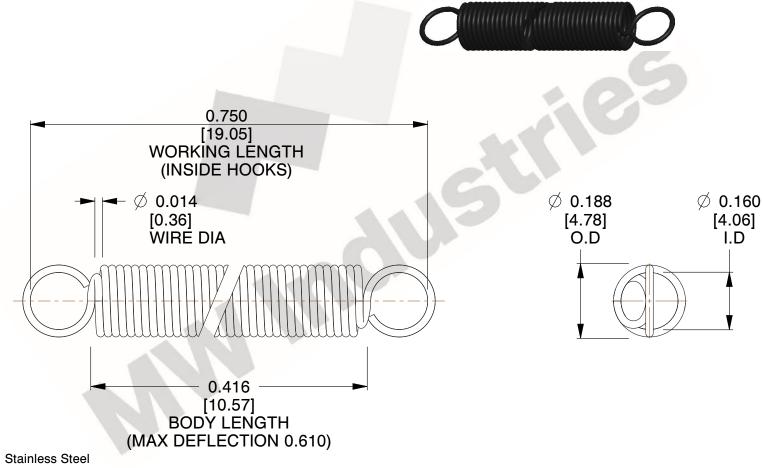

NOTES:

1. Material: Stainless Steel

2. Finish:

3. Sugg Max. Load: 0.550 (lbs) 4. Sugg Max. Deflection: 0.610 (in)

5. All Drawing Dimensions are in Inches [mm]

6. Coi

are provided for reference and evaluation purposes only, and is subject to change without notice. MW Industries makes no representations, warranties or guarantees as to the appropriateness, accuracy, completeness, or suitability for any purpose, of the file, information or specifications. You are solely responsible for the use of the file, information or specifications.

3.000

SCALE

COMPONENT **SPRINGS** UNIT **ZZ3-11** INCH [mm] SHEET **EXTENSION SPRINGS** 1 of 1