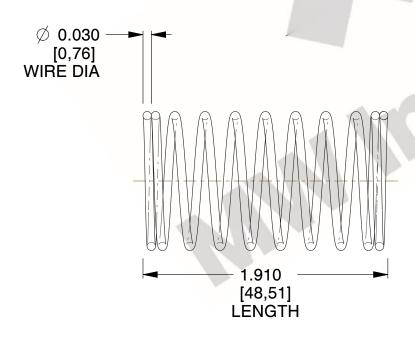

## **NOTES:**

1. Material: Stainless Steel

2. Finish: Glod Irridite

3. Ends: Closed

4. Total Coils: 10.000

5. Sugg. Max. Deflection: 0.440 (in)6. Sugg. Max. Load: 2.300 (lbs)

7. All Drawing Dimensions are in Inches [mm]