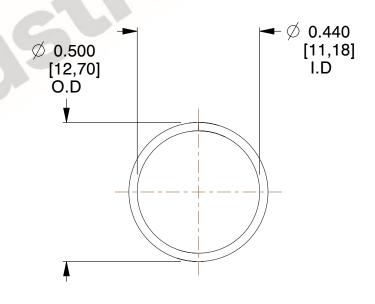

## **NOTES:**

1. Material: Stainless Steel

2. Finish: Glod Irridite

3. Ends: Closed

4. Total Coils: 10.000

5. Sugg. Max. Deflection: 0.440 (in)6. Sugg. Max. Load: 2.300 (lbs)

7. All Drawing Dimensions are in Inches [mm]