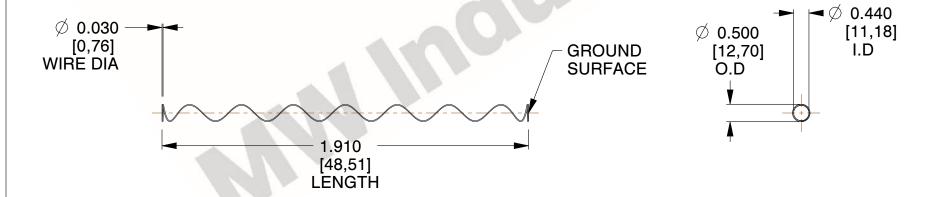

## **NOTES:**

Material : Spring Steel
 Finish : Glod Irridite

3. Ends: Closed and Ground

4. Total Coils: 10.000

Sugg. Max. Deflection: 3.900 (in)
 Sugg. Max. Load: 2.300 (lbs)

7. All Drawing Dimensions are in Inches [mm]