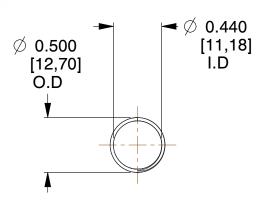

## **NOTES:**

1. Material: Stainless Steel

2. Finish: Glod Irridite

3. Ends: Closed and Ground

4. Total Coils: 10.000

5. Sugg. Max. Deflection: 0.810 (in) 6. Sugg. Max. Load: 2.300 (lbs)

7. All Drawing Dimensions are in Inches [mm]