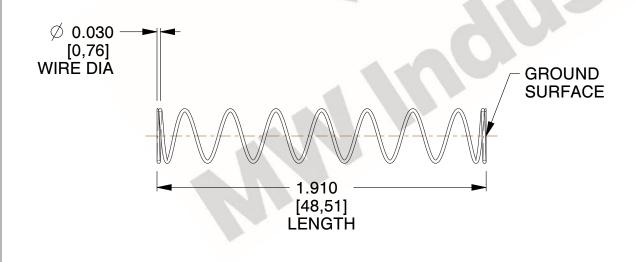

## **NOTES:**

1. Material: Stainless Steel

2. Finish: Glod Irridite

3. Ends: Closed and Ground

4. Total Coils: 10.000

5. Sugg. Max. Deflection: 0.810 (in) 6. Sugg. Max. Load: 2.300 (lbs)

7. All Drawing Dimensions are in Inches [mm]