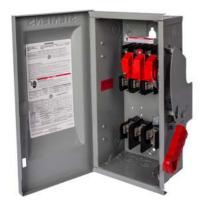

## **SIEMENS**

Data sheet US2:HFC223NR

Siemens Low Voltage Circuit Protection Heavy Duty Safety Switches. Type: ENCLOSED, SAFETY SWITCH Std: CSA V. Rating: 240V A. Rating: 100A Wattage: 3W No. Of Poles: 2P F. Rating: 60Hz Action: SINGLE THROW Material: 304SS Enclosure: TYPE 3R. 2-3 point mounting holes. O. Cycles: 10000 O. Temperature: (-20F-120F) AMBIENT TEMPERATURE Environmental Conditions: OUTDOOR