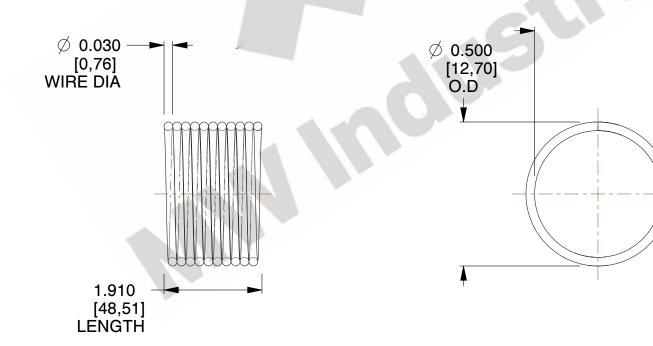

## **NOTES:**

Material : Hard Drawn
 Finish : Glod Irridite

3. Ends: Closed

4. Total Coils: 10.000

Sugg. Max. Deflection: 0.060 (in)
 Sugg. Max. Load: 2.300 (lbs)

7. All Drawing Dimensions are in Inches [mm]

Ø 0.440

[11,18]

This file and any associated information and specifications are provided for reference and evaluation purposes only, and is subject to change without notice. MW Industries makes no representations, warranties or guarantees as to the appropriateness, accuracy, completeness, or suitability for any purpose, of the file, information or specifications. You are solely responsible for the use of the file, information or specifications.

3.000

SCALE

11772

COMPONENT

COMPRESSION SPRINGS

UNIT
INCH [mm]
SHEET

1 of 1

**SPRINGS** 