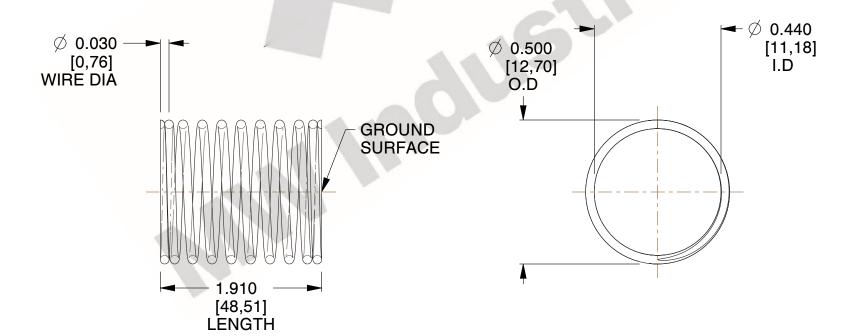

## **NOTES:**

1. Material: Music Wire 2. Finish: Glod Irridite

3. Ends: Closed and Ground

4. Total Coils: 10.000

5. Sugg. Max. Deflection: 0.320 (in) 6. Sugg. Max. Load : 2.300 (lbs)

7. All Drawing Dimensions are in Inches [mm]

3.000

SCALE

11772

COMPONENT

**COMPRESSION SPRINGS** 

UNIT

INCH [mm]

**SPRINGS** 