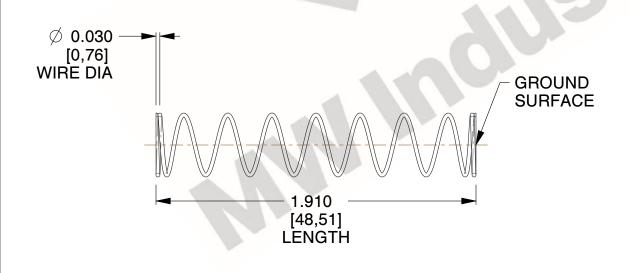

## **NOTES:**

1. Material: Hard Drawn 2. Finish: Glod Irridite

3. Ends: Closed and Ground

4. Total Coils: 10.000

5. Sugg. Max. Deflection: 0.990 (in) 6. Sugg. Max. Load: 2.300 (lbs)

7. All Drawing Dimensions are in Inches [mm]

SCALE

1.333

COMPONENT **SPRINGS** 11772 **COMPRESSION SPRINGS** 

UNIT INCH [mm] SHEET

1 of 1