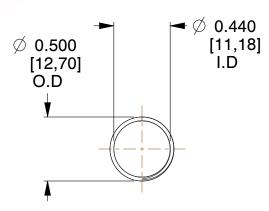

## **NOTES:**

1. Material: Hard Drawn 2. Finish: Glod Irridite

3. Ends: Closed and Ground

4. Total Coils: 10.000

5. Sugg. Max. Deflection: 0.990 (in) 6. Sugg. Max. Load: 2.300 (lbs)

7. All Drawing Dimensions are in Inches [mm]