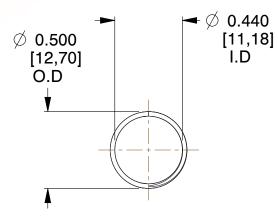

## **NOTES:**

1. Material : Stainless Steel

2. Finish: Glod Irridite

3. Ends: Closed and Ground

4. Total Coils: 10.000

Sugg. Max. Deflection: 0.670 (in)
 Sugg. Max. Load: 2.300 (lbs)

7. All Drawing Dimensions are in Inches [mm]