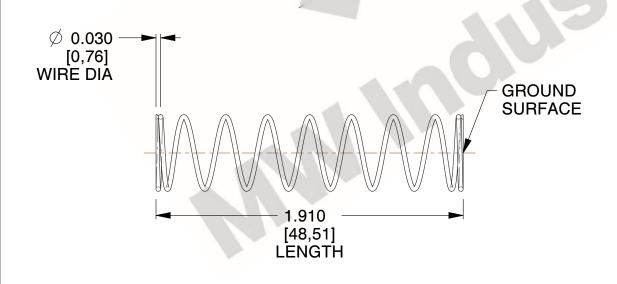

## **NOTES:**

1. Material : Stainless Steel

2. Finish: Glod Irridite

3. Ends: Closed and Ground

4. Total Coils: 10.000

Sugg. Max. Deflection: 0.670 (in)
 Sugg. Max. Load: 2.300 (lbs)

7. All Drawing Dimensions are in Inches [mm]