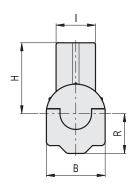

### SPECIAL EXECUTIONS ON REQUEST

Closing lever with I2 ledge in other dimensions.

METRIC

| 93  |
|-----|
| 9   |
| -   |
| 20  |
| 6   |
| ٠,٢ |
| _   |

1524

| Code   | Description     | Н  | В  | R  | I  | l1 | 12 | h  | Δ'Δ |
|--------|-----------------|----|----|----|----|----|----|----|-----|
| 421243 | CMT.32-18 AE-V0 | 32 | 30 | 20 | 20 | 20 | 18 | 11 | 27  |
| 421241 | CMT.32-20 AE-V0 | 32 | 30 | 20 | 20 | 20 | 20 | 11 | 26  |
| 421245 | CMT.32-24 AE-V0 | 32 | 30 | 20 | 20 | 20 | 24 | 11 | 28  |
| 421247 | CMT.32-32 AE-V0 | 32 | 30 | 20 | 20 | 20 | 32 | 11 | 30  |