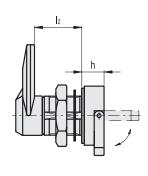

### SPECIAL EXECUTIONS ON REQUEST

Closing lever with I2 ledge in other dimensions.

METRIC

| 93  |
|-----|
| 9   |
| -   |
| 20  |
| 6   |
| ٠,٢ |
| _   |

1524

| Code   | Description     | Н  | В  | R  | I  | l1 | 12 | h  | Δ'Δ |
|--------|-----------------|----|----|----|----|----|----|----|-----|
| 421243 | CMT.32-18 AE-V0 | 32 | 30 | 20 | 20 | 20 | 18 | 11 | 27  |
| 421241 | CMT.32-20 AE-V0 | 32 | 30 | 20 | 20 | 20 | 20 | 11 | 26  |
| 421245 | CMT.32-24 AE-V0 | 32 | 30 | 20 | 20 | 20 | 24 | 11 | 28  |
| 421247 | CMT.32-32 AE-V0 | 32 | 30 | 20 | 20 | 20 | 32 | 11 | 30  |