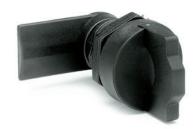

# Lever latches with fold-away knob

### MATERIAL

Rotor, stator, fold-away knob, closing lever and nut (M22x1.5) in glass-fibre reinforced polyamide based (PA) technopolymer certified self-extinguish UL-94 V0, black colour, matte finish.

Technopolymer