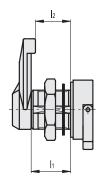

### SPECIAL EXECUTIONS ON REQUEST

Closing lever with I2 ledge in other dimensions.

METRIC

| 93  |
|-----|
| 9   |
| -   |
| 20  |
| 6   |
| ٠,٢ |
| _   |

1524

| Code   | Description     | Н  | В  | R  | I  | l1 | 12 | h  | Δ'Δ |
|--------|-----------------|----|----|----|----|----|----|----|-----|
| 421243 | CMT.32-18 AE-V0 | 32 | 30 | 20 | 20 | 20 | 18 | 11 | 27  |
| 421241 | CMT.32-20 AE-V0 | 32 | 30 | 20 | 20 | 20 | 20 | 11 | 26  |
| 421245 | CMT.32-24 AE-V0 | 32 | 30 | 20 | 20 | 20 | 24 | 11 | 28  |
| 421247 | CMT.32-32 AE-V0 | 32 | 30 | 20 | 20 | 20 | 32 | 11 | 30  |