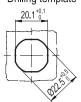

### SPECIAL EXECUTIONS ON REQUEST

Closing lever with I2 ledge in other dimensions.

METRIC

| 93  |
|-----|
| 9   |
| -   |
| 20  |
| 6   |
| ٠,٢ |
| _   |

1524

| Code   | Description     | Н  | В  | R  | I  | l1 | 12 | h  | Δ'Δ |
|--------|-----------------|----|----|----|----|----|----|----|-----|
| 421243 | CMT.32-18 AE-V0 | 32 | 30 | 20 | 20 | 20 | 18 | 11 | 27  |
| 421241 | CMT.32-20 AE-V0 | 32 | 30 | 20 | 20 | 20 | 20 | 11 | 26  |
| 421245 | CMT.32-24 AE-V0 | 32 | 30 | 20 | 20 | 20 | 24 | 11 | 28  |
| 421247 | CMT.32-32 AE-V0 | 32 | 30 | 20 | 20 | 20 | 32 | 11 | 30  |