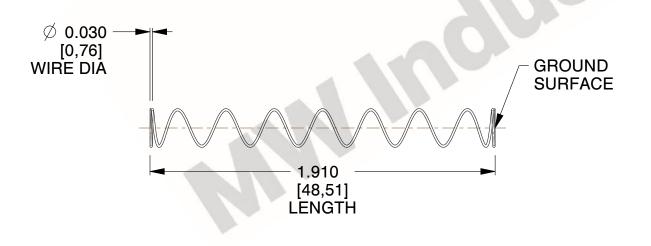

## **NOTES:**

1. Material : Spring Steel

2. Finish: Glod Irridite

3. Ends: Closed and Ground

4. Total Coils: 10.000

Sugg. Max. Deflection: 1.200 (in)
 Sugg. Max. Load: 2.300 (lbs)

7. All Drawing Dimensions are in Inches [mm]