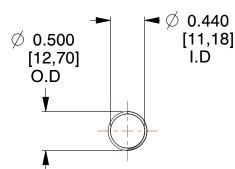

## **NOTES:**

1. Material : Spring Steel

2. Finish: Glod Irridite

3. Ends: Closed and Ground

4. Total Coils: 10.000

Sugg. Max. Deflection: 1.200 (in)
 Sugg. Max. Load: 2.300 (lbs)

7. All Drawing Dimensions are in Inches [mm]