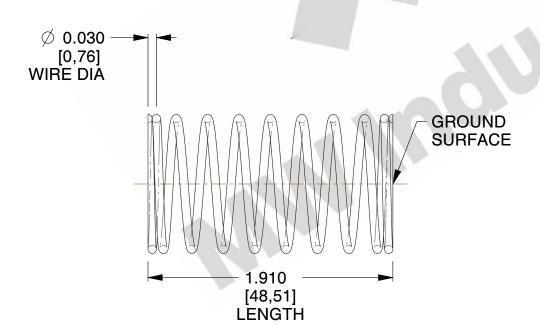

## **NOTES:**

1. Material : Stainless Steel

2. Finish: Glod Irridite

3. Ends: Closed and Ground

4. Total Coils: 10.000

Sugg. Max. Deflection: 0.520 (in)
Sugg. Max. Load: 2.300 (lbs)

7. All Drawing Dimensions are in Inches [mm]