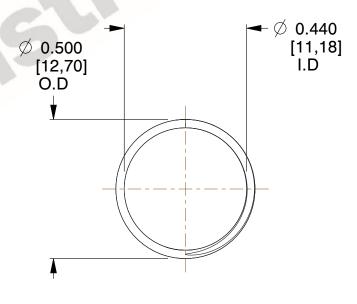

## **NOTES:**

1. Material : Stainless Steel

2. Finish: Glod Irridite

3. Ends: Closed and Ground

4. Total Coils: 10.000

Sugg. Max. Deflection: 0.520 (in)
Sugg. Max. Load: 2.300 (lbs)

7. All Drawing Dimensions are in Inches [mm]