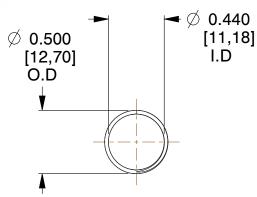

## **NOTES:**

1. Material: Stainless Steel

2. Finish: Glod Irridite

3. Ends: Closed and Ground

4. Total Coils: 10.000

Sugg. Max. Deflection: 0.840 (in)
Sugg. Max. Load: 2.300 (lbs)

7. All Drawing Dimensions are in Inches [mm]

1.320

SCALE

11772

COMPONENT

COMPRESSION SPRINGS

UNIT

**SPRINGS** 

INCH [mm]