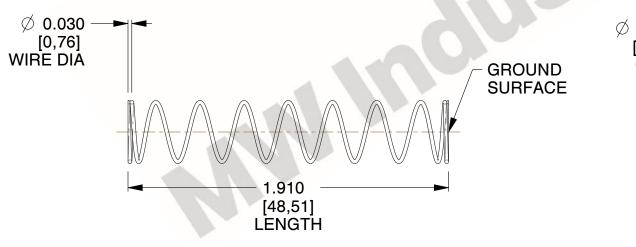

## **NOTES:**

1. Material: Stainless Steel

2. Finish: Glod Irridite

3. Ends: Closed and Ground

4. Total Coils: 10.000

Sugg. Max. Deflection: 0.840 (in)
Sugg. Max. Load: 2.300 (lbs)

7. All Drawing Dimensions are in Inches [mm]

1.320

SCALE

11772

COMPONENT

COMPRESSION SPRINGS

UNIT

**SPRINGS** 

INCH [mm]