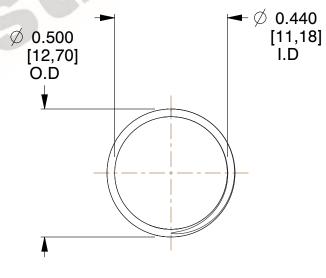

## **NOTES:**

1. Material: Music Wire 2. Finish: Glod Irridite

3. Ends: Closed and Ground

4. Total Coils: 10.000

5. Sugg. Max. Deflection: 0.550 (in) 6. Sugg. Max. Load : 2.300 (lbs)

7. All Drawing Dimensions are in Inches [mm]