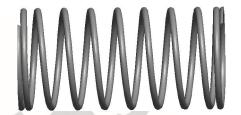

## **NOTES:**

1. Material: Music Wire 2. Finish: Glod Irridite

3. Ends: Closed and Ground

4. Total Coils: 10.000

5. Sugg. Max. Deflection: 0.550 (in) 6. Sugg. Max. Load : 2.300 (lbs)

7. All Drawing Dimensions are in Inches [mm]