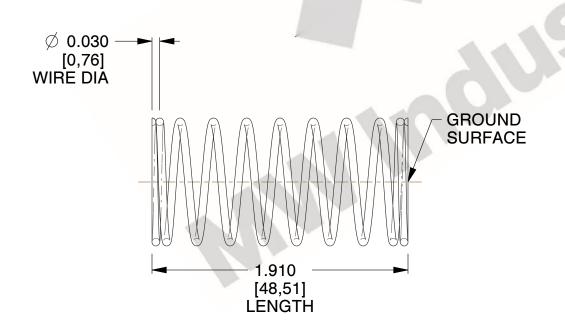

## **NOTES:**

1. Material: Music Wire 2. Finish: Glod Irridite

3. Ends: Closed and Ground

4. Total Coils: 10.000

5. Sugg. Max. Deflection: 0.550 (in) 6. Sugg. Max. Load : 2.300 (lbs)

7. All Drawing Dimensions are in Inches [mm]