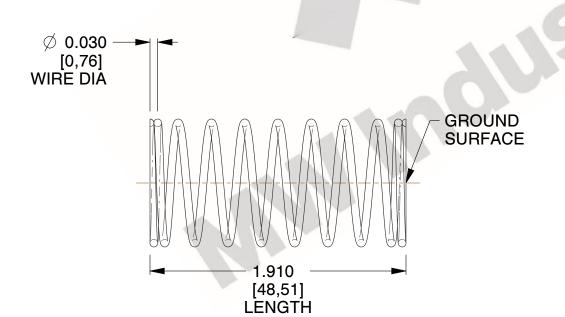

## **NOTES:**

1. Material : Stainless Steel

2. Finish: Glod Irridite

3. Ends: Closed and Ground

4. Total Coils: 10.000

Sugg. Max. Deflection: 0.160 (in)
 Sugg. Max. Load: 2.300 (lbs)

7. All Drawing Dimensions are in Inches [mm]

SCALE

2.667

11772

COMPRESSION SPRINGS

UNIT
INCH [mm]
SHEET

**SPRINGS** 

1 of 1