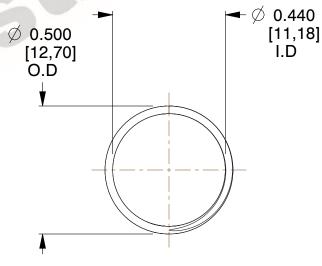

## **NOTES:**

1. Material : Stainless Steel

2. Finish: Glod Irridite

3. Ends: Closed and Ground

4. Total Coils: 10.000

Sugg. Max. Deflection: 0.160 (in)
 Sugg. Max. Load: 2.300 (lbs)

7. All Drawing Dimensions are in Inches [mm]